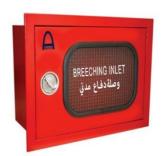

## **Breeching Inlet Cabinet**

## Features:

- Cabinet with door of 1.2mm Stainless Steel Sheet or MS sheet
- Recessed type door lock & handle with chrome plating
- Cabinet painted red electrostatic powder coating.
- Others colours are available on request.
- Wired glass doors are available on request.
- Cabinet is suitable for 2 and 4 Way Breeching Inlet.
- Labels in Arabic and English Language.

## **Specifications:**

| Model No | Cabinet Size       | Material Of<br>Construction           | Cabinet Mounted |
|----------|--------------------|---------------------------------------|-----------------|
| ABIC -1  | 400 x 600 x 300 mm | Steel Sheet                           | Recessed        |
| ABIC -2  | 400 x 600 x300mm   | Stainless Steel Sheet<br>Brush Finish | Recessed        |