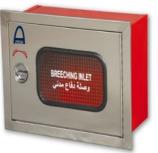

## **Breeching Inlet Cabinet**

## Features:

- Cabinet with door of 1.2mm Stainless Steel Sheet or MS sheet
- Recessed type door lock & handle with chrome plating
- Cabinet painted red electrostatic powder coating.
- Others colours are available on request.
- Wired glass doors are available on request.
- Cabinet is suitable for 2 and 4 Way Breeching Inlet.
- Labels in Arabic and English Language.

## **Specifications:**

| Model No | Cabinet Size       | Material Of<br>Construction           | Cabinet Mounted |
|----------|--------------------|---------------------------------------|-----------------|
| ABIC -1  | 400 x 600 x 300 mm | Steel Sheet                           | Recessed        |
| ABIC -2  | 400 x 600 x300mm   | Stainless Steel Sheet<br>Brush Finish | Recessed        |