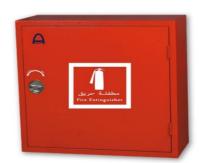

## Fire Extinguisher Cabinet

## Features:

- Cabinet with door of 1mm, 1.2mm & 1.5mm Stainless Steel Sheet or MS
- Recessed type door lock & handle with chrome plating
- Cabinet painted red electrostatic powder coating. Others colours available on request.
- Wired glass doors are available on request.
- Cabinet is suitable for 3 portable Fire Extinguishers
- Labels in Arabic and English Language