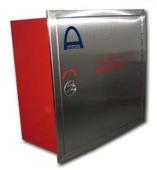

## Fire Extinguisher Cabinet

## Features:

- Cabinet with door of 1mm, 1.2mm & 1.5mm Stainless Steel Sheet or MS
- Recessed type door lock & handle with chrome plating
- Cabinet painted red electrostatic powder coating. Others colours available on request.
- Wired glass doors are available on request.
- Cabinet is suitable for 3 portable Fire Extinguishers
- Labels in Arabic and English Language