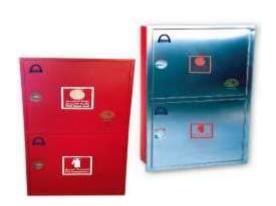

## Fire Hose Reels Cabinet

## Features:

- Cabinet can be with 1mm, 1.2mm / 1.5mm Stainless Steel (SS) or Mild Steel (MS).
- Recessed type door lock & handle with chrome plating
- Cabinets painted with red electrostatic powder coating Others colours are available on request
- Upper compartment consist of: hose reels with. 1" x 30 mtr.hose, 3/4" x 30 mtr or 3/4" x 45 mtr hose.
  - Lower compartment suitable for : 2.5" x 100 feet polyester fire hose or for 3 portable Fire Extinguishers.
  - Other sizes and length available on request.
- Wired glass MDF Doors are available on request.
- Labels in Arabic and English Language.